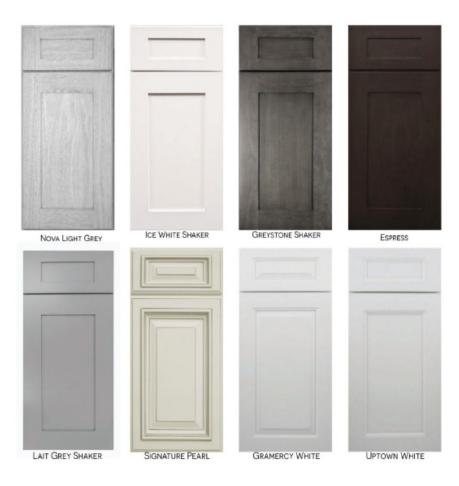

#### ALL WOOD CABINETS.COM DOOR STYLES

AWC

### CABINETS

| Supplier: All Wood Cabinets     | All Wood Cabinets.Com |
|---------------------------------|-----------------------|
| Door Style                      |                       |
| Door Material                   |                       |
| Door Insert Glass (If needed)   |                       |
| Door Style (2nd choice)         |                       |
| Door Style (3rd choice)         |                       |
| Door Finish                     |                       |
| Molding (If used)               |                       |
| Toe Kick (if needed)            |                       |
| Knobs / Handles / Pulls Details |                       |
| - Quantity                      |                       |
| - Finish                        |                       |
|                                 |                       |