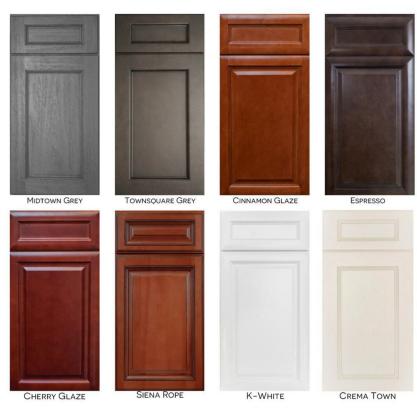

#### ALL WOOD CABINETS.COM DOOR STYLES

AWC

### CABINETS

| Supplier: All Wood Cabinets     | All Wood Cabinets.Com |
|---------------------------------|-----------------------|
| Door Style                      |                       |
| Door Material                   |                       |
| Door Insert Glass (If needed)   |                       |
| Door Style (2nd choice)         |                       |
| Door Style (3rd choice)         |                       |
| Door Finish                     |                       |
| Molding (If used)               |                       |
| Toe Kick (if needed)            |                       |
| Knobs / Handles / Pulls Details |                       |
| - Quantity                      |                       |
| - Finish                        |                       |
|                                 |                       |